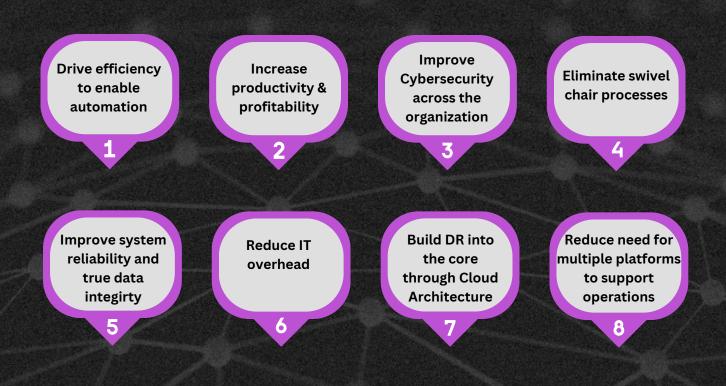

### THE BACKBONE OF YOUR ISP BUSINESS

**ZIN EOS** (pronounced 'ZEN') is an Industry Tailored ISP Operating System that securely and efficiently simplifies your operations.

Utilizing a **360° systems solutions approach**, **Z1N EOS** will provide a paradigm shift for business operations to: